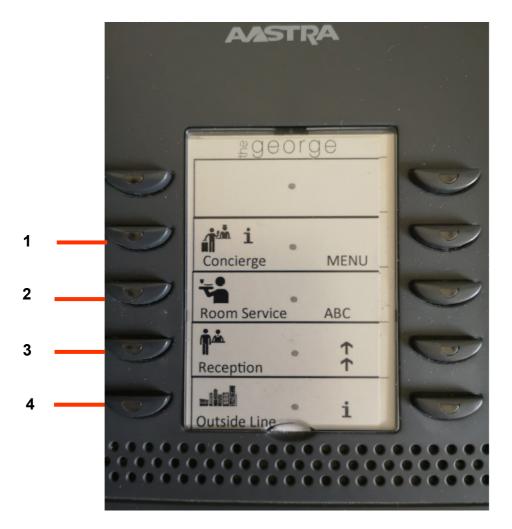

## How To Use Your Telephone

For your convenience, we have incorporated a number of direct dial functions on the telephone to ensure speed and ease of operation

- **1. Concierge** For information about Christchurch city, the hotel, or if you require assistance with booking any other arrangements, press this button to be connected with our Concierge.
- 2. **Room Service** To order from our selection of food and drink, to be enjoyed in the comfort of your room, press this button to be connected to Room Service.
- **3. Reception** For assistance with telephone calls, or any other enquiries, press this button to be connected with the hotel Operator.
- 4. **Outside Line** Press this button to be connected to an outside line.